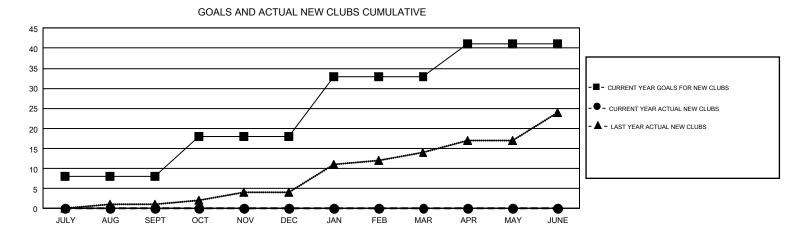

## MAHESH CHITNIS GMT:

REPORT DOES NOT INCLUDE CLUBS IN UNDISTRICTED AREAS.

| Clubs                 |               |           |               | Members               |                           |                         |                                                    |  |
|-----------------------|---------------|-----------|---------------|-----------------------|---------------------------|-------------------------|----------------------------------------------------|--|
| RESULTS FOR 2018-2019 |               |           |               | RESULTS FOR 2018-2019 |                           |                         |                                                    |  |
| QUARTER               | NEW CLUB GOAL | NEW CLUBS | DROPPED CLUBS | QUARTER               | MEMBER GROWTH NET<br>GOAL | MEMBER GROWTH<br>ACTUAL | DROPPED<br>MEMBERS ACTUAL<br>(including transfers) |  |
| JULY/AUG/SEPT         | 8             | 0         | 12            | JULY/AUG/SEPT         | -144                      | 851                     | 1,022                                              |  |
| OCT/NOV/DEC           | 10            | 0         | 9             | OCT/NOV/DEC           | 593                       | 977                     | 1,437                                              |  |
| JAN/FEB/MAR           | 15            | 0         | 0             | JAN/FEB/MAR           | 550                       | 0                       | 0                                                  |  |
| APR/MAY/JUNE          | 8             | 0         | 0             | APR/MAY/JUNE          | 342                       | 0                       | 0                                                  |  |