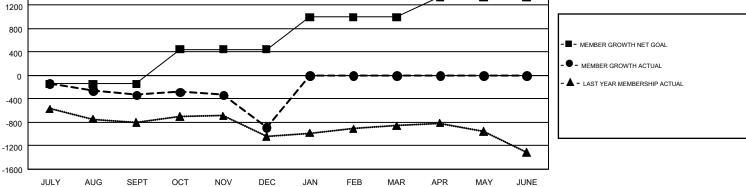

## MAHESH CHITNIS GMT:

REPORT DOES NOT INCLUDE CLUBS IN UNDISTRICTED AREAS.

| Clubs                 |               |           |               | Members               |                           |                         |                                                    |  |
|-----------------------|---------------|-----------|---------------|-----------------------|---------------------------|-------------------------|----------------------------------------------------|--|
| RESULTS FOR 2018-2019 |               |           |               | RESULTS FOR 2018-2019 |                           |                         |                                                    |  |
| QUARTER               | NEW CLUB GOAL | NEW CLUBS | DROPPED CLUBS | QUARTER               | MEMBER GROWTH NET<br>GOAL | MEMBER GROWTH<br>ACTUAL | DROPPED<br>MEMBERS ACTUAL<br>(including transfers) |  |
| JULY/AUG/SEPT         | 8             | 0         | 12            | JULY/AUG/SEPT         | -144                      | 851                     | 1,022                                              |  |
| OCT/NOV/DEC           | 10            | 0         | 9             | OCT/NOV/DEC           | 593                       | 977                     | 1,437                                              |  |
| JAN/FEB/MAR           | 15            | 0         | 0             | JAN/FEB/MAR           | 550                       | 0                       | 0                                                  |  |
| APR/MAY/JUNE          | 8             | 0         | 0             | APR/MAY/JUNE          | 342                       | 0                       | 0                                                  |  |